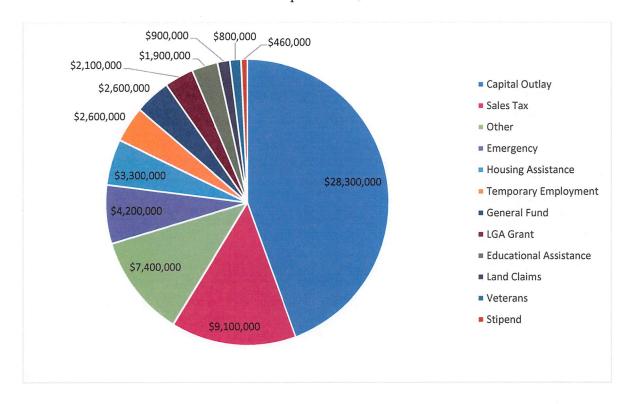

#### REPORT HIGHLIGHTS

As of September 30, 2015, there was approximately \$64 million of unspent dollars among the 110 chapters. These unspent dollars were spread across 12 major fund categories as follows:

| Fund Type                                | <u>Unspent Fund</u><br><u>Balance</u> | <u>Percentage</u> |
|------------------------------------------|---------------------------------------|-------------------|
| Capital Outlay Fund                      | \$28,300,000                          | 42%               |
| Navajo Nation Sales Tax Revenue Fund     | 9,100,000                             | 16%               |
| Other <sup>1</sup>                       | 7,400,000                             | 14%               |
| Emergency and Disaster Relief Grant Fund | 4,200,000                             | 6%                |
| Housing Discretionary Grant Fund         | 3,300,000                             | 5%                |
| Temporary Employment                     | 2,600,000                             | 4%                |
| General Fund Appropriation <sup>2</sup>  | 2,600,000                             | 4%                |
| Local Governance Act (LGA) Grant Fund    | 2,100,000                             | 3%                |
| Student Educational Financial Assistance | 1,900,000                             | 3%                |
| Land Claims Trust Fund                   | 900,000                               | 1%                |
| Veterans Fund                            | 800,000                               | 1%                |
| Stipends                                 | 460,000                               | 1%                |
| Grand Total:                             | \$63,660,000                          | 100%              |

#### \$64.0 Million in Total Unspent Chapter Fund Balances

Chapter fund balances totaled approximately \$64.0 million as of September 30, 2015. Listed below are the 110 chapters and their fund balances, sorted from highest to lowest.

Note - Unspent Fund Balance rounded to nearest ten thousand. LGA-certified Chapters denoted by \*.

The pie chart below lists the unspent balances by fund type compiled for all 110 chapters.

\$64.0 Million by Fund Type As of September 30, 2015